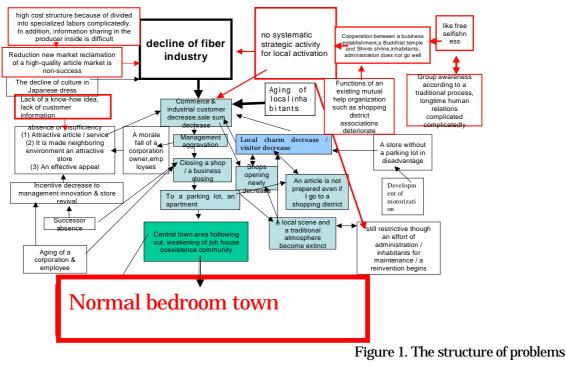

#### 3. THE TRUE PROBLEM OF NISHIJIN

The true cause of Nishijin is not only the decline of industry but also the flow of people, information and money that weaken its ability to solve local problems. I clarified the structure of problems as Figure 1.