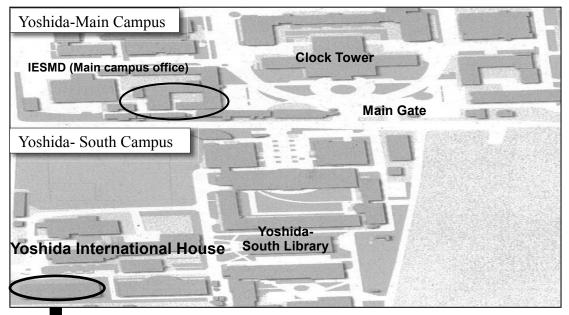

日本語クラスに関する質問は、**吉田南キャンパス「吉田国際交流会館」地下1**Fで受け付け ています。また、2016年秋学期までの日本語クラス修了証明書も吉田国際交流会館地下事務室で 受け付けます。

If you have questions about the Japanese language classes, please visit the office **in the basement of the 'Yoshida International House' located in the Yoshida-South Campus**. Students who took Japanese language classes in and before Autumn Semester 2016 can apply for the Japanese Language Certificate at this office as well.