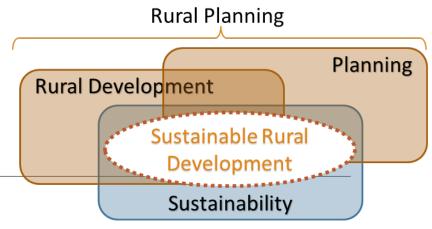

## Missions and Approach

- 1. The missions of our laboratory are to design sustainable goals of the rural areas and to seek actions or steps taken to achieve them while tackling practical problems. The catch phrase of our laboratory is "Stand by the rural people and support their sustainable development!,農山村地域に寄り添い、持続的発展を支援 する!".
- 2. Our academic discipline is "Rural Planning" that is constituted by two parts, Rural Development and Planning. Rural Development is the study to elucidate mechanism of rural transformation and Planning is methodology of plan/prescription making. Sustainable Rural Development seeks the way to sustainable development by means of the rural planning approach.
- 3. Rural Sustainability at community level has been maintained by the harmony of the five major elements within the geographically-limited area. They are 1)reproduction of the local residents, 2)reproduction of material goods, 3) continuations of social organizations, 4)conservation of natural ecosystems and 5)Succession of the local culture. Since all the components are characterized by the locality, the rural sustainability also has area-specific characteristics.

Fig. 1 Sustainable Rural Development

Fig. 2 Rural sustainability at community level >