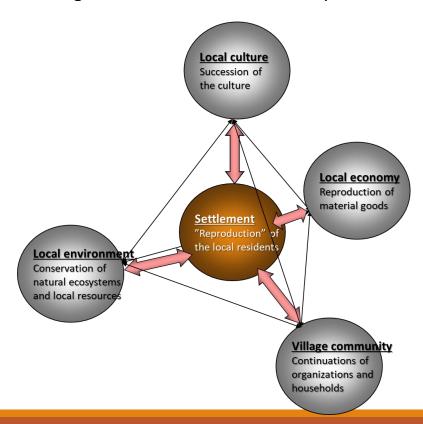

## Missions and Approach

- 1. The missions of our laboratory are to design sustainable goals of the rural areas and to seek actions or steps taken to achieve them while tackling practical problems. The catch phrase of our laboratory is "Stand by the rural people and support their sustainable development!,農山村地域に寄り添い、持続的発展を支援 する!".
- 2. Our academic discipline is "Rural Planning" that is constituted by two parts, Rural Development and Planning. Rural Development is the study to elucidate mechanism of rural transformation and Planning is methodology of plan/prescription making. Sustainable Rural Development seeks the way to sustainable development by means of the rural planning approach.
- 3. Rural Sustainability at community level has been maintained by the harmony of the five major elements within the geographically-limited area. They are 1)reproduction of the local residents, 2)reproduction of material goods, 3) continuations of social organizations, 4)conservation of natural ecosystems and 5)Succession of the local culture. Since all the components are characterized by the locality, the rural sustainability also has area-specific characteristics.

Fig. 1 Sustainable Rural Development

Fig. 2 Rural sustainability at community level >